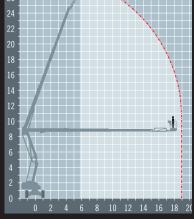

## **TECHNICAL DATA**

| SIZE             | METRIC        | IMPERIAL            |
|------------------|---------------|---------------------|
| Reach height     | 28m           | 91ft 10in           |
| Platform height  | 26m           | 85ft 4in            |
| Up and down      | 8.4m          | 27ft 7in            |
| Horizontal reach | 19m           | 62ft 4in            |
| Stowed height    | 2.7m          | 8ft 10in            |
| Length x width*  | 9.28m x 2.49m | 30ft 5in x 8ft 2in  |
| Platform size    | 2.48m x 0.9m  | 7ft 10in x 2ft 11in |
| Weight           | 14650kg       | 32298lb             |
| Lift capacity    | 280kg         | 617lb               |